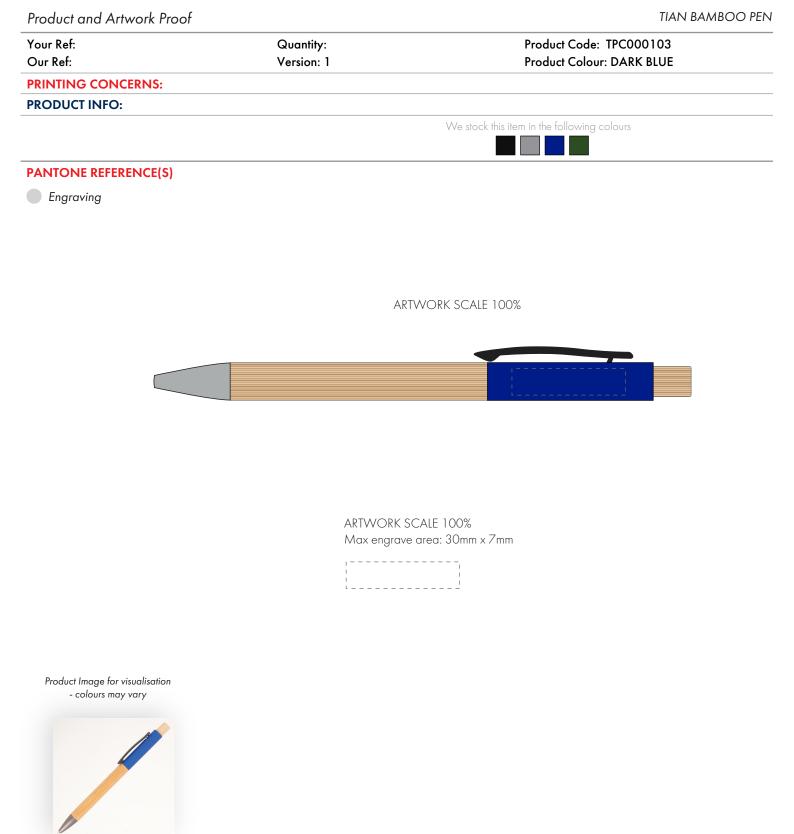

The dashed line is to demonstrate print area and will not appear on your printed item

- 1. Your order will not go in to print and production time cannot be confirmed, unless artwork has been approved via the online system.
- 2. Once printed, artwork cannot be amended, mistakes must be rectified at visual stage.
- 3. Claims for faulty goods will be honoured, only if the goods are returned to us. We will not issue credits/refunds for items that have been distributed. Please ensure that goods are satisfactory before distribution